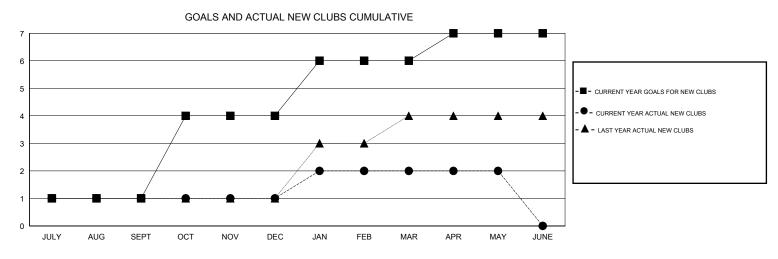

## LOCATION MALAYSIA

 $\mathsf{GMT} \; \mathsf{CA} \; 5$ Clubs Members RESULTS FOR 2015-2016 RESULTS FOR 2015-2016 NEW CLUB NEW CLUBS DROPPED NET NEW MEMBER CHARTER AND DROPPED NET QUARTER QUARTER GOAL CLUBS GAIN/LOSS GOAL NEW MEMBERS MEMBERS GAIN/LOSS ADDED 1 1 0 1 135 132 63 69 JULY/AUG/SEPT JULY/AUG/SEPT 3 0 0 61 0 65 42 -19 OCT/NOV/DEC OCT/NOV/DEC 2 0 70 57 18 39 1 1 JAN/FEB/MAR JAN/FEB/MAR 1 0 0 0 -80 19 41 -22 APR/MAY/JUNE APR/MAY/JUNE