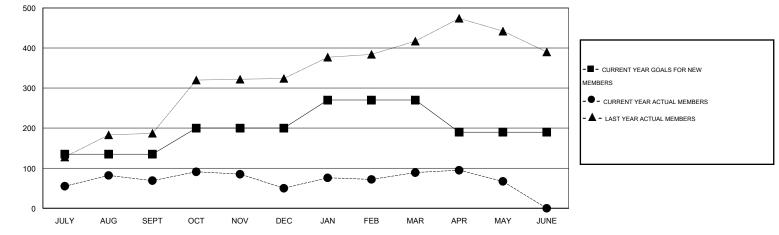

## LOCATION MALAYSIA

 $\mathsf{GMT} \; \mathsf{CA} \; 5$ Clubs Members RESULTS FOR 2015-2016 RESULTS FOR 2015-2016 NEW CLUB NEW CLUBS DROPPED NET NEW MEMBER CHARTER AND DROPPED NET QUARTER QUARTER GOAL CLUBS GAIN/LOSS GOAL NEW MEMBERS MEMBERS GAIN/LOSS ADDED 1 1 0 1 135 132 63 69 JULY/AUG/SEPT JULY/AUG/SEPT 3 0 0 61 0 65 42 -19 OCT/NOV/DEC OCT/NOV/DEC 2 0 70 57 18 39 1 1 JAN/FEB/MAR JAN/FEB/MAR 1 0 0 0 -80 19 41 -22 APR/MAY/JUNE APR/MAY/JUNE